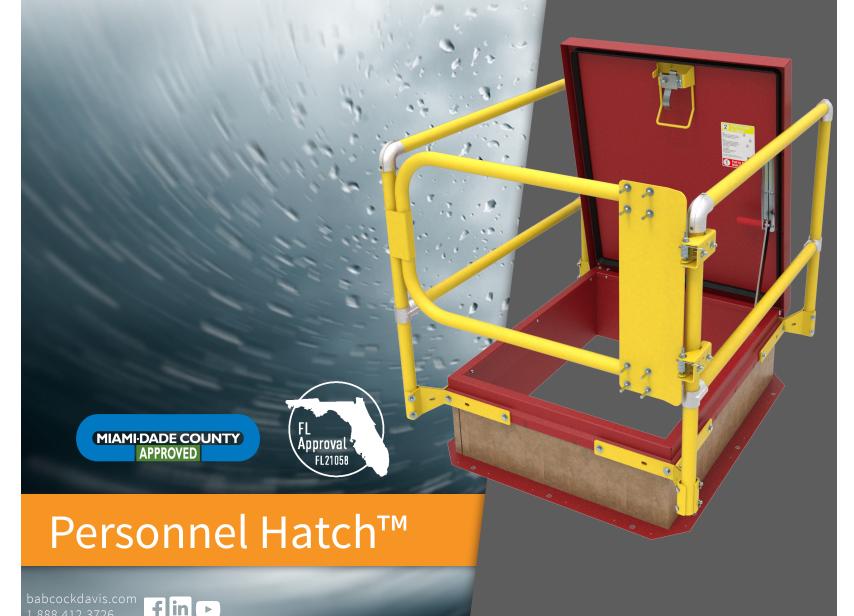

## **WE SET THE STANDARD**

The **INDUSTRY'S BEST HATCH** Is Now Built to Withstand High Winds & Severe Weather

## **FEATURES**

- Sizes up to 30" x 96"
- Miami-Dade and Florida Approved
- High-Performance Latch
- Powder-Coated Steel or Aluminum

## Standard Units up to 20sf **NO SPECIAL ORDERS REQUIRED**

Contact us today to place an order!

888.412.3726 info@babcockdavis.com

Sizes up to **30" x 96"** 

Safety Railing **READY** 

**SUPERIOR** Powder-Coat Finish

**EASY** Gas-Spring Operation

Miami Dade & Florida Approved

For more information on our Roof Hatch products, larger sizes and custom options, contact your Customer Support at info@babcockdavis.com