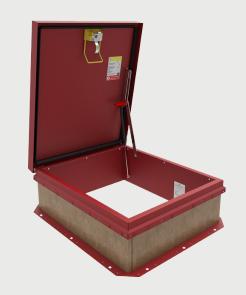

## **FEATURES**

- Sizes up to 30" x 96"
- Miami-Dade and Florida Approved
- High-Performance Latch
- Powder-Coated Steel or Aluminum

## Standard Units up to 20sf **NO SPECIAL ORDERS REQUIRED**

Contact us today to place an order!

888.412.3726 info@babcockdavis.com

Sizes up to **30" x 96"** 

Safety Railing **READY** 

**SUPERIOR** Powder-Coat Finish

**EASY** Gas-Spring Operation

Miami Dade & Florida Approved

For more information on our Roof Hatch products, larger sizes and custom options, contact your Customer Support at info@babcockdavis.com