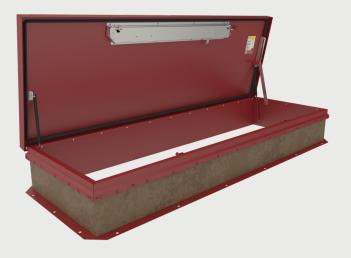

## **FEATURES**

- Sizes up to 30" x 96"
- Miami-Dade and Florida Approved
- High-Performance Latch
- Powder-Coated Steel or Aluminum

## Standard Units up to 20sf **NO SPECIAL ORDERS REQUIRED**

Contact us today to place an order!

888.412.3726 info@babcockdavis.com

Sizes up to **30" x 96"** 

Safety Railing **READY** 

**SUPERIOR** Powder-Coat Finish

**EASY** Gas-Spring Operation

Miami Dade & Florida Approved

For more information on our Roof Hatch products, larger sizes and custom options, contact your Customer Support at info@babcockdavis.com